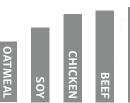

### **BIOLOGICAL VALUE (BV) OF SELECTED PROTEINS**

A higher BV level means a protein is more easily absorbed.